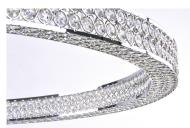

## PRODUCT DESCRIPTION

Frames of metal rings encased with Beveled Crystal Jewels, are finished in Polished Chrome. Suspended by cables as if floating In air, these rings cast rainbows of light when illuminated by the Integrated LED.

### GLASS

Beveled Crystal BC