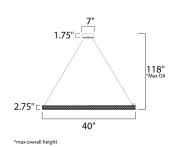

## **MEASUREMENTS**

DIMENSION : 40" L x 40" W x 2.75" H

MAX OAH : 118" OAH

CANOPY : 7" W x 1.75" H x 7" L

HANGING WEIGHT : 12.78 lb