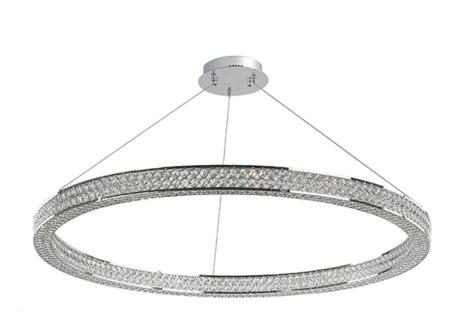

## PRODUCT DESCRIPTION

Frames of metal rings encased with Beveled Crystal Jewels, are finished in Polished Chrome. Suspended by cables as if floating In air, these rings cast rainbows of light when illuminated by the Integrated LED.

## **MEASUREMENTS**

DIMENSION : 40" L x 40" W x 2.75" H

MAX OAH : 118" OAH

CANOPY : 7" W x 1.75" H x 7" L

HANGING WEIGHT : 12.78 lb