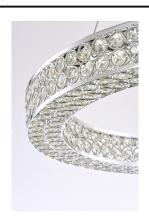

## PRODUCT DESCRIPTION

Frames of metal rings encased with Beveled Crystal Jewels, are finished in Polished Chrome. Suspended by cables as if floating In air, these rings cast rainbows of light when illuminated by the Integrated LED.

### GLASS

Beveled Crystal BC